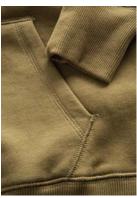

## 

Unique molton blend hooded sweatshirt with brushed inside, kangaroo pocket and elastane cuffs, sleeves and hem, made from long staple combed cotton and polyester. The particularly smooth surface and flowing fabric give the sweatshirt a unique, elastic and silky finish. The sweatshirt has a slim fit.