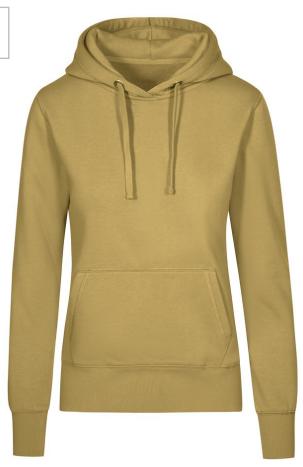

## 

Unique molton blend hooded sweatshirt with brushed inside, kangaroo pocket and elastane cuffs, sleeves and hem, made from long staple combed cotton and polyester. The particularly smooth surface and flowing fabric give the sweatshirt a unique, elastic and silky finish. The sweatshirt has a slim fit.