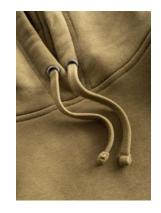

## 

Unique molton blend hooded sweatshirt with brushed inside, kangaroo pocket and elastane cuffs, sleeves and hem, made from long staple combed cotton and polyester. The particularly smooth surface and flowing fabric give the sweatshirt a unique, elastic and silky finish. The sweatshirt has a slim fit.